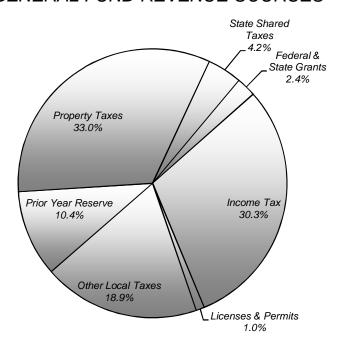

All operating expenses and debt service requirements are funded from projected operating revenues of \$73.0 million. Most capital projects and other one-time expenses are funded from reserve balances of \$8.5 million. In total, the available funding of \$81.5 million fulfills the County's obligation to propose a balanced budget. The graphs on the next page summarize the distribution of revenues and expenses by major categories.

Property tax revenues are projected to generate \$26.9 million, or 33.0 percent of the total revenue budget. The revenue estimate is based on a real property tax rate of \$.449 per \$100 of assessed valuation for properties located outside of the incorporated limits of the Towns of Easton, Oxford, Queen Anne, St. Michaels and Trappe. This rate is \$.026 less than the current County property tax rate. The County Council is continuing to grant tax differentials to the incorporated towns in FY 2009. The tax rate differential for each town will be as follows: Easton, \$.128; Oxford, \$.112; Queen Anne, \$.056; St. Michaels, \$.122; and Trappe, \$.081. The total estimated County real property base subject to the tax levies is \$6,466,380,385.

The local income tax, based on a rate 2.25% of Maryland Taxable Income, is projected to generate \$24,664,000 in revenues.

A Statement of Long-Term Debt Outstanding accompanies the Budget, as well as a Statement of Debt Service Requirements for the upcoming year. In FY 2009, annual debt service payments will equal 5.9 percent of projected General Fund revenues.

The Proposed Capital Budget for FY 2009 totals \$12.3 million -- \$7.4 million from General Fund reserves, \$3.2 million from Federal and State Grants, \$1.5 million from development impact fees, and \$200,000 from long-term borrowing.