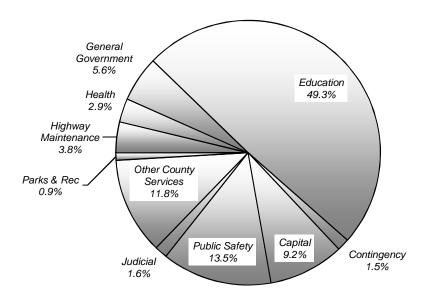

All operating expenses and debt service requirements are funded from projected operating revenues of \$73.0 million. Most capital projects and other one-time expenses are funded from reserve balances of \$8.5 million. In total, the available funding of \$81.5 million fulfills the County's obligation to propose a balanced budget. The graphs on the next page summarize the distribution of revenues and expenses by major categories.