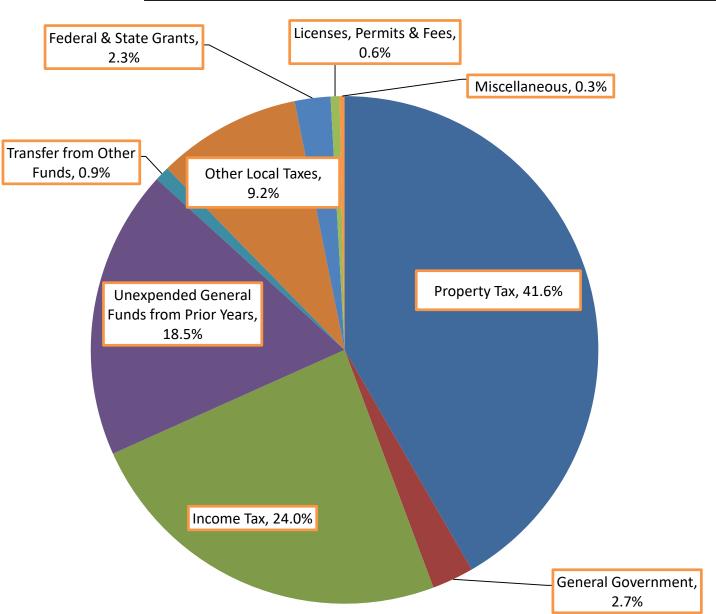

# REVENUES

|                           | FY 2021 Budget | FY 2022 Proposed | <u>Change</u>   |
|---------------------------|----------------|------------------|-----------------|
| Property Taxes            | \$ 44,826,500  | \$ 46,867,900    | 4.55%           |
| Income Taxes              | \$ 26,900,000  | \$ 27,000,000    | <b>1</b> .37%   |
| Other Local Taxes         | \$ 10,405,000  | \$ 10,305,000    | .96%            |
| State/Federal Grants      | \$ 2,485,290   | \$ 2,567,427     | <b>1</b> 3.30%  |
| Other Operating Revenues  | \$ 4,590,210   | \$ 3,979,673     | <b>13.3%</b>    |
| Transfer from Other Funds | \$ 600,000     | \$1,050,000      | <b>1</b> 75.0%  |
| Prior Year's Fund Balance | \$ 6,743,000   | \$ 20,765,000    | <b>207.95</b> % |
| Totals                    | \$ 96,550,000  | \$ 112,535,000   | 16.56%          |

# GENERAL FUND REVENUES FY 2022

PROPOSED BUDGET