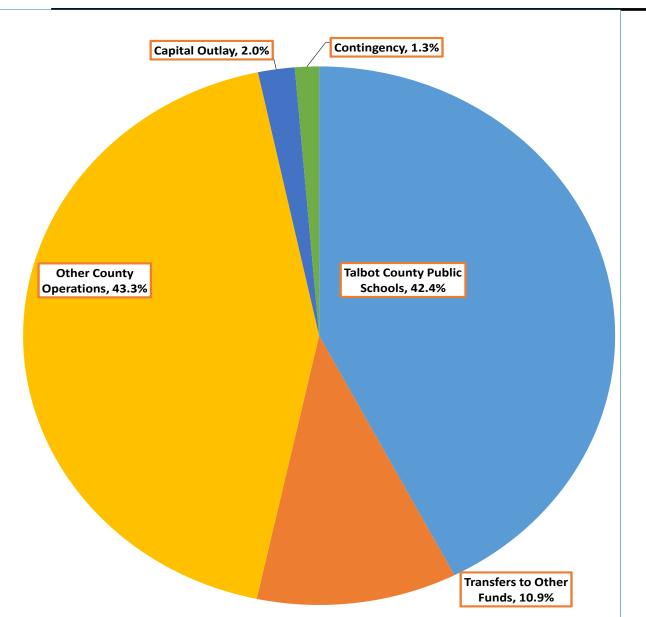

# **EXPENDITURES**

| FY 2                                                           | <u> 2021 Budget</u>          | FY 2022 Proposed             | <u>Change</u>       |
|----------------------------------------------------------------|------------------------------|------------------------------|---------------------|
| Public Schools (Includes Debt Service) Other County Operations | \$48,015,983<br>\$46,331,366 | \$47,766,000<br>\$50,202,795 | 0.52%<br>8.36%      |
| Sub Total Operating Expense                                    | \$94,347,349                 | \$97,968,795                 | <b>1</b> 3.84%      |
| Capital Outlay<br>Transfers to Other Funds                     | \$ 1,639,801<br>\$ 562,850   | \$ 2,254,535<br>\$12,311,670 | 1 37.49%<br>1 2087% |
| Totals                                                         | \$96,550,000                 | \$112,535,000                | <b>1</b> 16.56%     |

### GENERAL FUND EXPENDITURES